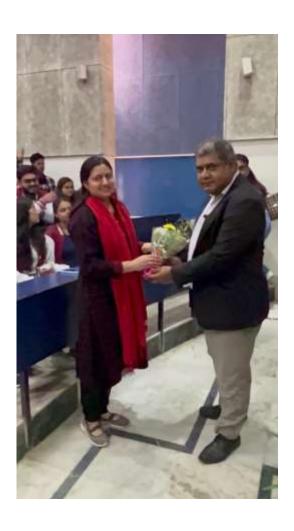

The event commenced with the welcome speech by Mr. Vishakh Katoch, a member of COMSOC followed by Ms. Mohini Yadav, Convener, welcoming the speaker with a bouquet.

Mr. Sankarshan Basu, briefly discussed about 'Courses offered by Ahmedabad University, Difference between Master of Science in Quantitative Economics and Master of Science in Quantitative Finance, Career prospects after the Master's, USP of a degree in Quantitative Finance, Program Structure, Selection criteria for the program, Cost structure' and wrapped up the session by providing brochures of Ahmedabad University and a Q & A session.