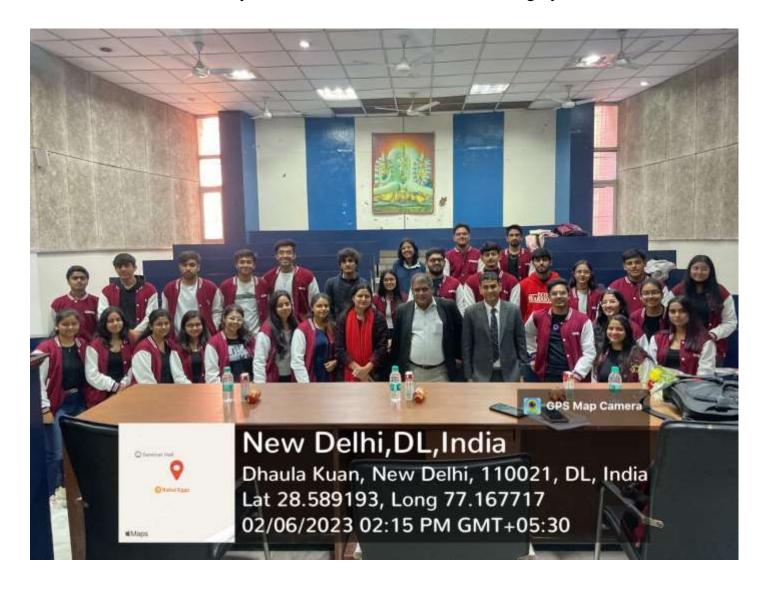

#### **SPEAKER SESSION REPORT**

Name of the event: Seminar on "Career in Quantitative Finance"

Date: 6<sup>th</sup> February, 2023

The career guidance seminar, organized by COMSOC (Commerce Association), Sri Venkateswara College in collaboration with Amrut Mody School of Management, Ahmedabad University, was held on 06<sup>th</sup> February 2023 at Room no.13, Sri Venkateswara College at 1:00 pm in offline mode.

At the end, Mr. Vansh Lakhiani, a member of COMSOC, gave a warm-hearted vote of thanks. The seminar was indeed very successful, beneficial, fruitful and highly informative.