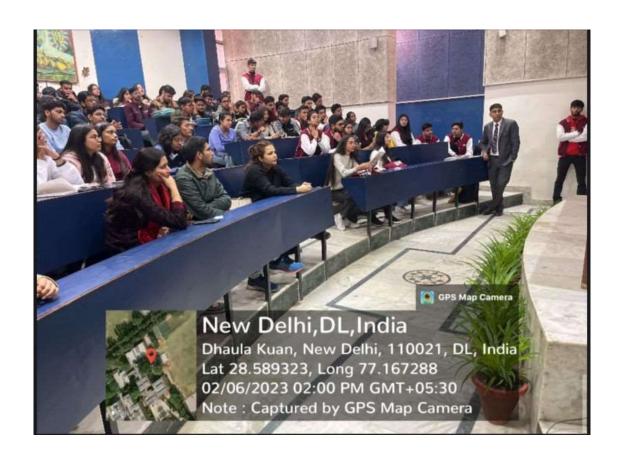

#### **SPEAKER SESSION REPORT**

Name of the event: Seminar on "Career in Quantitative Finance"

Date: 6<sup>th</sup> February, 2023

The career guidance seminar, organized by COMSOC (Commerce Association), Sri Venkateswara College in collaboration with Amrut Mody School of Management, Ahmedabad University, was held on 06<sup>th</sup> February 2023 at Room no.13, Sri Venkateswara College at 1:00 pm in offline mode.

Ms. Rehmat Walia, the President of COMSOC along with Ms. Ria Saxena and Mr. Alok Khandelwal, the Vice Presidents of COMSOC, welcomed the respected speaker and introduced him to the audience consisting of 1st, 2nd and 3rd year students from different courses, teachers and non-teaching staff. The guest speaker for the day was Mr. Sankarshan Basu, the dean of Amrut Mody School of Management, Ahmedabad University. He is a Ph.D. from the London School of Economics and Political Science, UK.

The event commenced with the welcome speech by Mr. Vishakh Katoch, a member of COMSOC followed by Ms. Mohini Yadav, Convener, welcoming the speaker with a bouquet.

Mr. Sankarshan Basu, briefly discussed about 'Courses offered by Ahmedabad University, Difference between Master of Science in Quantitative Economics and Master of Science in Quantitative Finance, Career prospects after the Master's, USP of a degree in Quantitative Finance, Program Structure, Selection criteria for the program, Cost structure' and wrapped up the session by providing brochures of Ahmedabad University and a Q & A session.